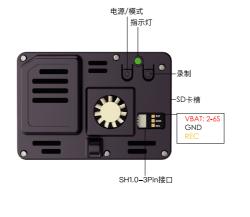

eed to check the details of the product with the parts suppliers in order to have a better experience and quality.

#### Include:

- 1 x Naked Camera
- 1 x ND16 Fliter
- 1 x Mounting base
- 1 x Balanced head power cable
- 1 x Plum screwdriver
- 1 x Screw Pack
- 1 x Dust-free cloth

#### Contact:

Website: https://geprc.com Email:support@geprc.com













instagram.com/gepro

# GEPRC



**Naked Camera** 

快速入门手册

# 主要参数:

产品中文名称: Naked Camera (裸狗) 产品英文名称: Naked Camera GP10

品牌名称: GEPRC 颜色: 钛色/黑色

视频: 5.3K@60fps/4K@120fps/4K@60fps/4K 4:3@60fps

视频格式: MP4 视频代码: H.264/H.265

输入: 2S-6S

BEC输出: 5V-2.5A@3.3V-500mA 接口: SH1.0 3Pin接头 (只接正负2条线)

保护镜: UV保护镜 滤镜: ND16滤镜

尺寸: 66mm\*46mm\*24.5mm

重量: 46.7g



# 注意事项:

- 1. Naked Camera为拆机版本,不能接错电源的正极和负极,接错线会烧毁设备。
- 2. 本产品不防水,进水不在保修范围内。



#### 接线图:



### 售后政策:

由于GP10裸机产品的特殊性,产品在不影响二次销售前提下,7天内无理由退换 货(请务必7天内确认产品是否符合使用要求,收到货7天后则默认产品确认收货

# 关于维修:

- 1. 非人为造成的故障, 保修期为收到货7天内。
- 2. 收到货7天后,如产品有任何问题、需要付费维修。(维修费用根据实际情况 而定)。
- 3. 任何炸机,摔机,进液,高温,或者其他人为造成的任何故障,都不在保修 范围内需要付费维修, (维修费用根据实际情况而定)。
- 4. 退货应包括原包装和所有附件。如果我们确定GP10裸相机、是有缺陷的、可 申请退款。

# 产品清单:

- 1 x GP10裸相机
- 1 x ND16滤镜
- 1 x 安装底座
- 1 x 平衡头供电线 1 x 梅花螺丝刀
- 1 x 螺丝包
- 1x 无尘布

# 联系:

官网: https://geprc.com