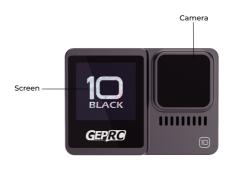

# Diagram:

#### Specifications:

Model: Naked Camera GP10

Brand: GEPRC

Color: Titanium color / Black color

Video: 5.3K@60fps / 4K@120fps / 4K@60fps / 4K 4:3@60fps

Video Format: MP4

Video Code: H.264 / H.265

Input: 2S-6S

output: 5V-2.5A@3.3V-500mA

Interface: SH 1.0 3P connector

Camera protection lens: UV protective lens

Filter: ND Filter

Dimension: 66mm\*46mm\*24.5mm

weight: 46.7g

- Naked Camera for the disassembled version, can not be connected to the wrong power supply positive and negative, the wrong line will
- 2. This product is not waterproof and water ingress is not covered by