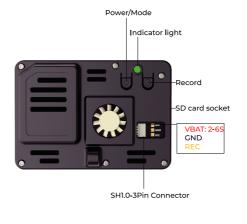

#### 接线图:

output: 5V-2.5A@3.3V-500mA

Interface: SH 1.0 3P connector

Camera protection lens: UV protective lens

Filter: ND Filter

Dimension: 66mm\*46mm\*24.5mm

weight: 46.7g

- Naked Camera for the disassembled version, can not be connected to the wrong power supply positive and negative, the wrong line will
- 2. This product is not waterproof and water ingress is not covered by

# 主要参数:

产品中文名称: Naked Camera (裸狗) 产品英文名称: Naked Camera GP10

品牌名称: GEPRC 颜色: 钛色/黑色

视频: 5.3K@60fps/4K@120fps/4K@60fps/4K 4:3@60fps

视频格式: MP4 视频代码: H.264/H.265

输入: 2S-6S

BEC输出: 5V-2.5A@3.3V-500mA 接口: SH1.0 3Pin接头 (只接正负2条线)