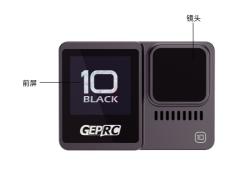

4. We also need to check the details of the product with the parts suppliers in order to have a better experience and quality.

#### Include:

- 1 x Naked Camera
- 1 x ND16 Fliter
- 1 x Mounting base
- 1 x Balanced head power cable
- 1 x Plum screwdriver
- 1 x Screw Pack
- 1 x Dust-free cloth

#### Contact:

Website: https://geprc.com Email:support@geprc.com













instagram.com/gepro

# GEPRC



**Naked Camera** 

快速入门手册

# 主要参数:

产品中文名称: Naked Camera (裸狗) 产品英文名称: Naked Camera GP10

品牌名称: GEPRC 颜色: 钛色/黑色

视频: 5.3K@60fps/4K@120fps/4K@60fps/4K 4:3@60fps

视频格式: MP4 视频代码: H.264/H.265

输入: 2S-6S

BEC输出: 5V-2.5A@3.3V-500mA 接口: SH1.0 3Pin接头 (只接正负2条线)

保护镜: UV保护镜 滤镜: ND16滤镜

尺寸: 66mm\*46mm\*24.5mm

重量: 46.7g



# 注意事项:

- 1. Naked Camera为拆机版本,不能接错电源的正极和负极,接错线会烧毁设备。
- 2. 本产品不防水,进水不在保修范围内。



#### 接线图:



### 售后政策:

由于GP10裸机产品的特殊性,产品在不影响二次销售前提下,7天内无理由退换 货(请务必7天内确认产品是否符合使用要求,收到货7天后则默认产品确认收货

# 关于维修:

- 1. 非人为造成的故障, 保修期为收到货7天内。
- 2. 收到货7天后,如产品有任何问题、需要付费维修。(维修费用根据实际情况 而定)。
- 3. 任何炸机,摔机,进液,高温,或者其他人为造成的任何故障,都不在保修 范围内需要付费维修, (维修费用根据实际情况而定)。
- 4. 退货应包括原包装和所有附件。如果我们确定GP10裸相机、是有缺陷的、可 申请退款。

# 产品清单:

- 1 x GP10裸相机
- 1 x ND16滤镜
- 1 x 安装底座
- 1 x 平衡头供电线 1 x 梅花螺丝刀
- 1 x 螺丝包
- 1x 无尘布

# 联系:

官网: https://geprc.com